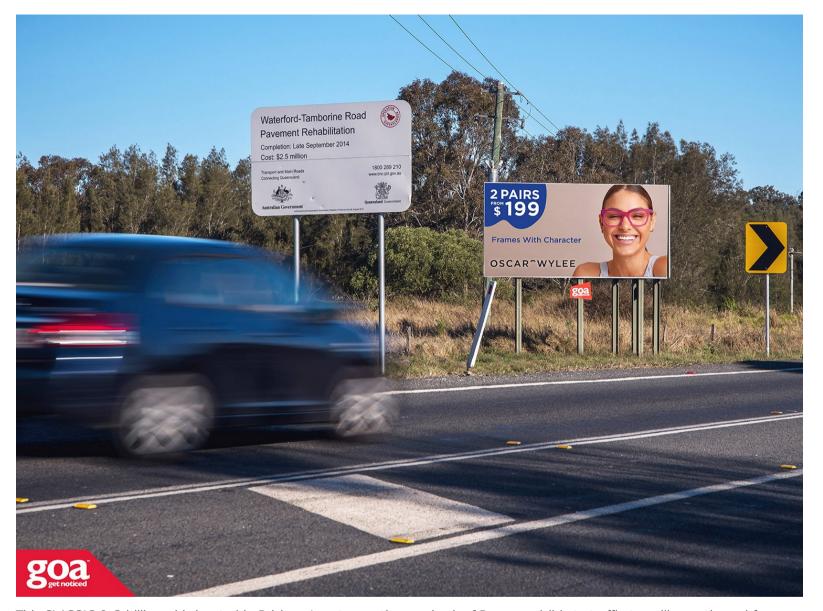

This CLASSIC 6x3 billboard is located in Brisbane's outer southern suburb of Buccan, visible to traffic travelling outbound from Brisbane's CBD. Waterford-Tamborine Road is a main arterial for commuters heading north from Logan Village and Tamborine. The site is situated only a few kilometres north of Logan Village the road continues on towards Tamborine Mountain.

**Restrictions:** No advertising of political or religious content.

Waterford-Tamborine Rd, Buccan -Outbound

4206 0002

**Brisbane South** 

6.00m x 3.00m

Rope Edge