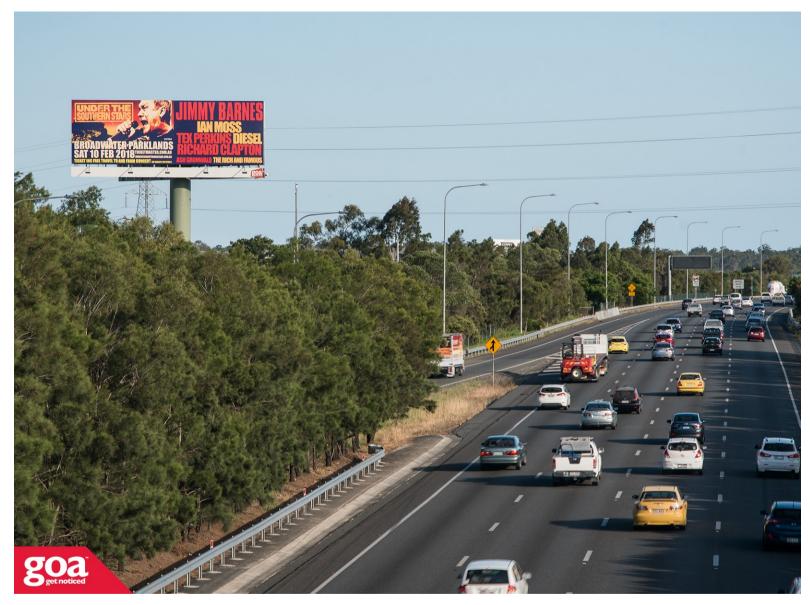

This CLASSIC SPECTACULAR site is located halfway between Brisbane and the Gold Coast on the ten lane M1 Motorway just 4 km south of the exit to the Logan Motorway. Highly elevated on a single pole and illuminated this landmark SPECTACULAR is impressive and is one of just a handful of sites located on the M1 on the left hand side of the highway, it's visible to traffic travelling southbound towards Brisbane. The site commands attention as the largest site on the M1 and is viewed by enormous volumes of traffic daily.

**Restrictions:** Tower access required.

M1Mwy Distillery Rd, Beenleigh -Outbound 4207 0006

**Brisbane South** 

18.00m x 6.00m

Illuminated

Pocket Edge