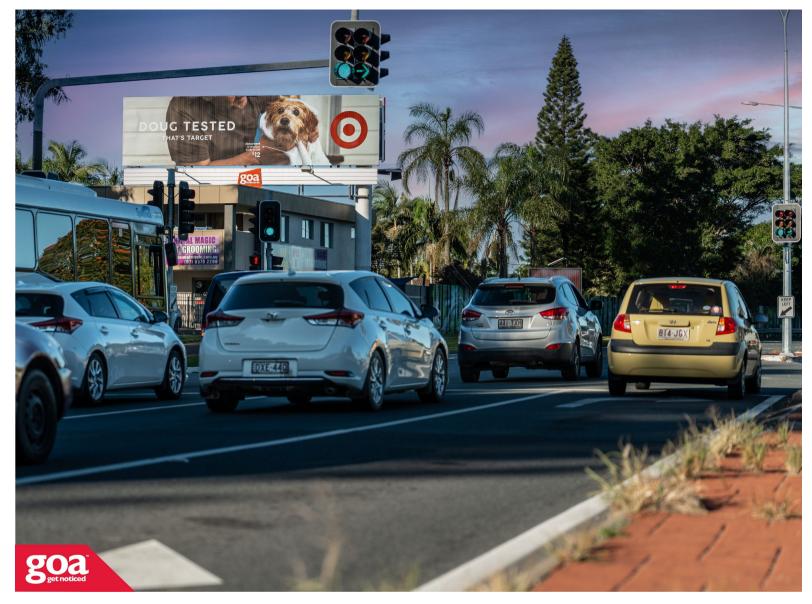

Located on Nerang Broadbeach Road, this roof-mounted CLASSIC SUPERSITE is highly visible to passing traffic. This site faces traffic travelling towards Broadbeach and the surrounding suburbs of Broadbeach Waters, Mermaid Beach and Miami. this arterial road carries substantial traffic to the Gold Coast, as well as servicing three golf courses including Palm Meadows and The Carrara Sports Complex. This billboard offers an opportunity to have an ALWAYS ON message in a high traffic area ensuring maximum exposure for your brand.

**Restrictions:** No special conditions.

Nerang Broadbeach Rd, Broadbeach -Outbound

4211 0002

Gold Coast

12.66m x 3.35m

Illuminated

Pocket Edge