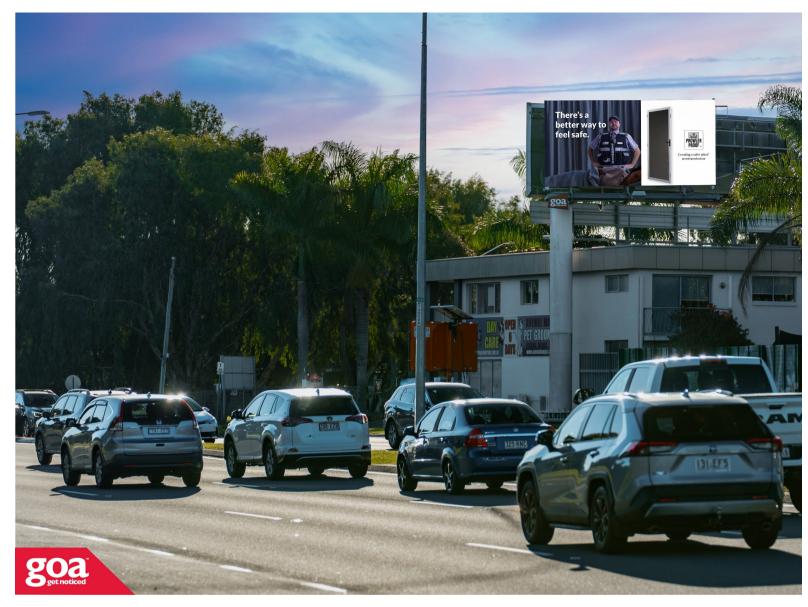

Located on Nerang Broadbeach Road, this prime CLASSIC 6x3m billboard is highly visible to passing traffic and is one of a small number of premium advertising positions on the Gold Coast. This site faces traffic travelling west from Broadbeach towards Benowa, Carrara and Nerang and also the M1 Motorway. It carries substantial Brisbane-bound traffic as well as servicing three golf courses including Palm Meadows and the Carrara Sports Complex. Illuminated and elevated high on a single pole, this site stands high above distractions.

**Restrictions:** No extensions. Tower access required.

Nerang Broadbeach Rd, Broadbeach -Inbound

4211 0003

**Gold Coast** 

6.00m x 3.00m

Illuminated

Pocket Edge