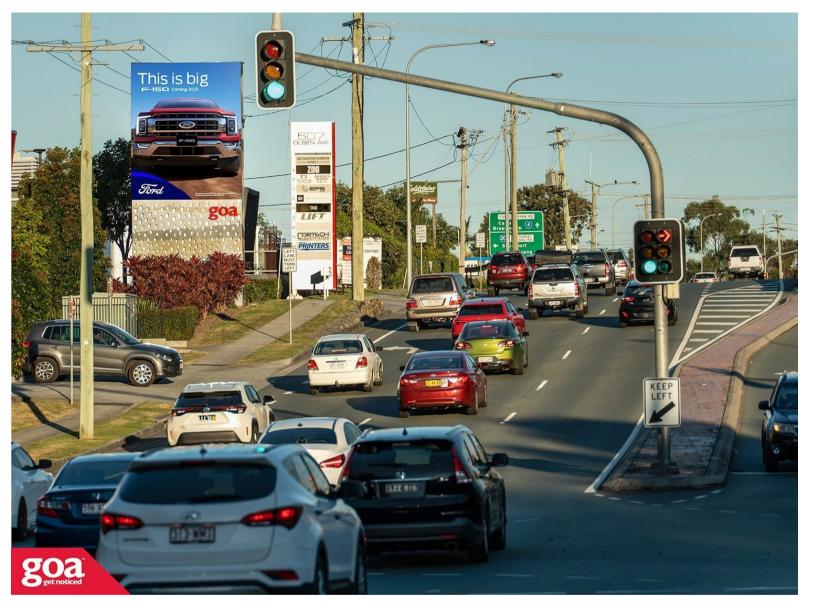

This Digital SUBURBAN ICONIC site, situated to the left of Olsen Avenue when travelling south, is elevated and highly visible to passing traffic. Busy Olsen Avenue is a major north-south arterial road linking the northern suburbs of Sanctuary Cove and Runaway Bay to Nerang, Broadbeach and Ashmore. The site is in close proximity to major shopping centres and many major car dealerships for the Gold Coast. With little competing signage in the area, this billboard dominates with its size and presence. The LED lights at the base of this structure can be matched to your artwork and create a memorable impression for your brand.

Olsen Ave, Labrador Carrara Connection Rd, Southport -Outbound 4215 0006

Gold Coast

3.84m x 4.80m