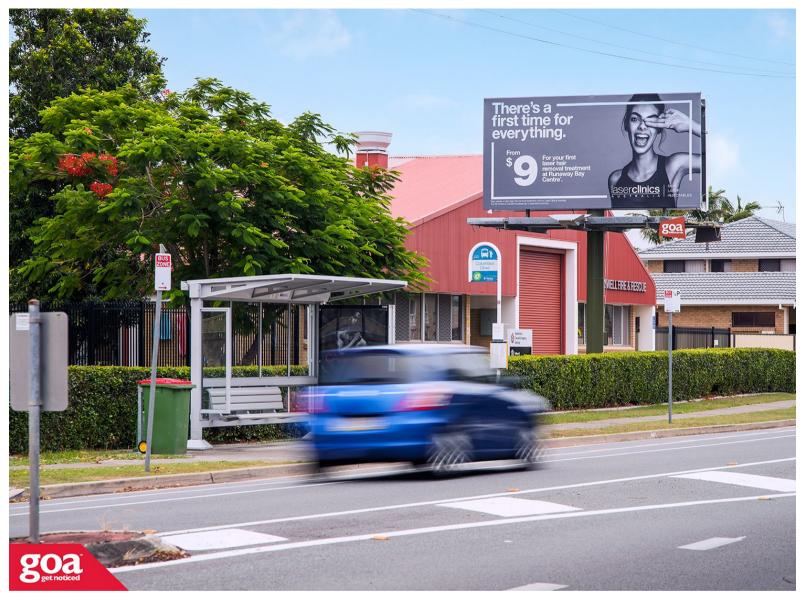

This CLASSIC 6x3m billboard is located in the prestigious northern suburb of Runaway Bay on the Gold Coast, situated between Sanctuary Cove and Southport. The billboard is on the left side of the road and is visible to traffic headed north towards Hollywell, Paradise Point, Helensvale, Hope Island, and also back towards the M1 Motorway. The site is illuminated and mounted on a single pole to ensure prominent visibility.

## Bayview St, Runaway Bay - Inbound 4216 0001

6.00m x 3.00m

Illuminated