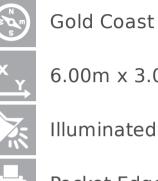

This CLASSIC 6x3m billboard is located in the prestigious northern suburb of Runaway Bay on the Gold Coast, situated between Sanctuary Cove and Southport. The billboard is on the left side of the road and is visible to traffic headed north towards Hollywell, Paradise Point, Helensvale, Hope Island, and also back towards the M1 Motorway. The site is illuminated and mounted on a single pole to ensure prominent visibility.

**Restrictions:** No advertising of political or religious content. Extensions on approval. Tower access required.

## Bayview St, Runaway Bay - Inbound 4216 0001



6.00m x 3.00m

Illuminated





## **MOVE** #2918

| Demo   | Reach<br>(PCA)<br>Brisbane | People<br>(28 days) | Frequency<br>(Average) |
|--------|----------------------------|---------------------|------------------------|
| P14+   | <1%                        | 16,000              | 3                      |
| P25-54 | <1%                        | 8,000               | 2.8                    |
| OG1    | <1%                        | 4,000               | 3.1                    |

www.goa.com.au