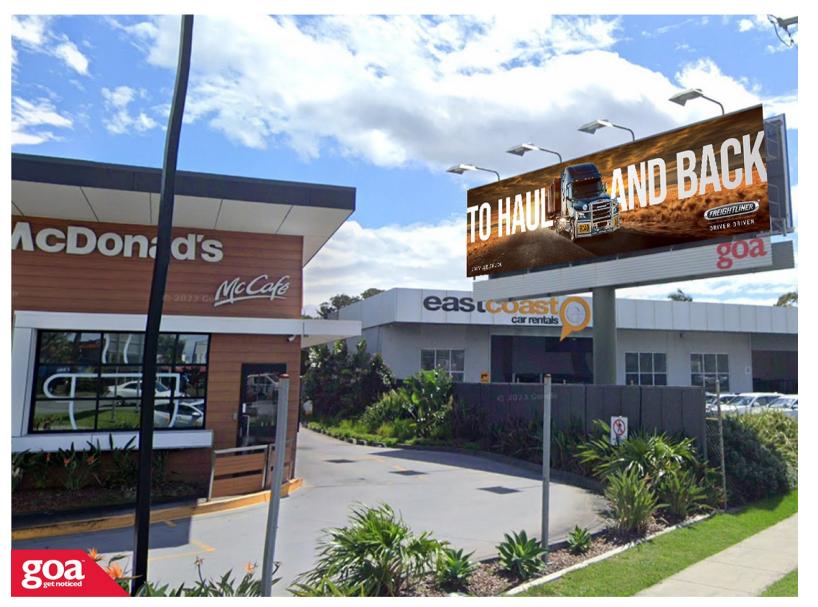

Located at one of the busiest intersections on the Gold Coast, this CLASSIC 6x3m site is perfect for taking your brand to a large audience. Positioned at the traffic lights on the corner of the Gold Coast Airport precinct, this billboard attracts the attention of locals and tourists with the nearby Currumbin Wildlife Sanctuary, local retail and dining options, and the beautiful Currumbin beach.

Gold Coast Hwy, Tugun - Inbound 4224 0001

Gold Coast Hwy, Tugun, Gold Coast

12.66m x 3.66m

Illuminated

Pocket Edge