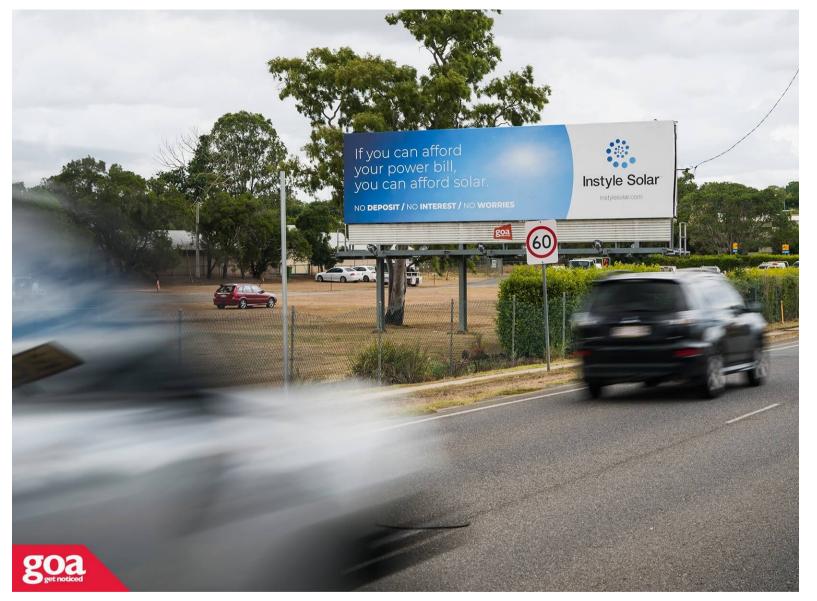

This CLASSIC SUPERSITE is located on the grounds of the Ipswich Turf Club, opposite the swimming centre. It's visible on the left of the road as traffic travels into Ipswich. The road carries a heavy volume of traffic both day and night. The Racecourse is situated next to residential areas of fast growing Ipswich city. This billboard offers an opportunity to have an ALWAYS ON message in a high traffic area ensuring maximum exposure for your brand.

Brisbane Rd | Ipswich Racecourse, Bundamba -Outbound 4304 0002

12.66m x 3.35m

Illuminated

Pocket Edge