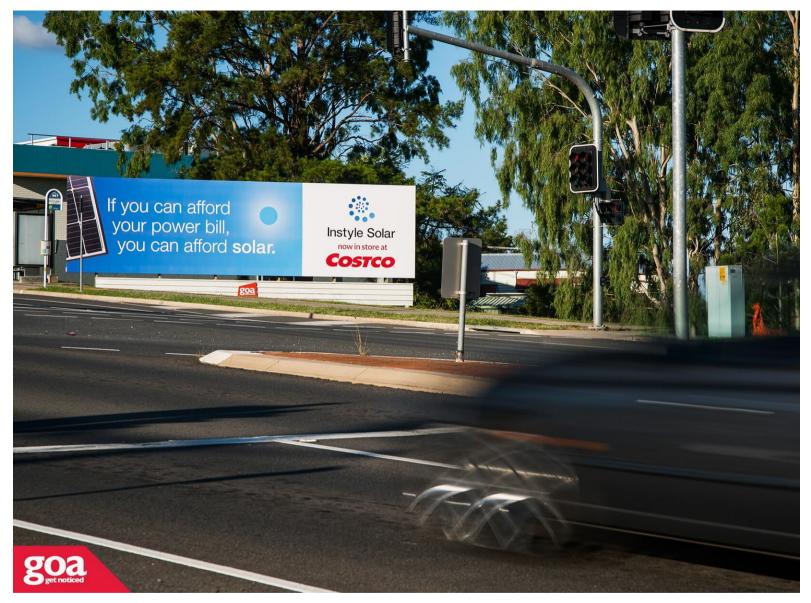

This CLASSIC SUPERSITE is situated 34kms south west of Brisbane and 2kms from Ipswich. The billboard is located on the right side of the road and is visible to traffic travelling towards Brisbane's CBD. Warwick Road is the main connecting road from Ipswich to the Cunningham | New England Highway and Amberley Air Force Base. The site is close to Ipswich Country Club and golf driving range, local shops and the Ipswich Showgrounds. This billboard offers an opportunity to have an ALWAYS ON message in a high traffic area ensuring maximum exposure for your brand.

Warwick Rd | Deebing Creek, Ipswich South -Inbound 4305 0001

**Ipswich** 

12.66m x 3.35m

Pocket Edge