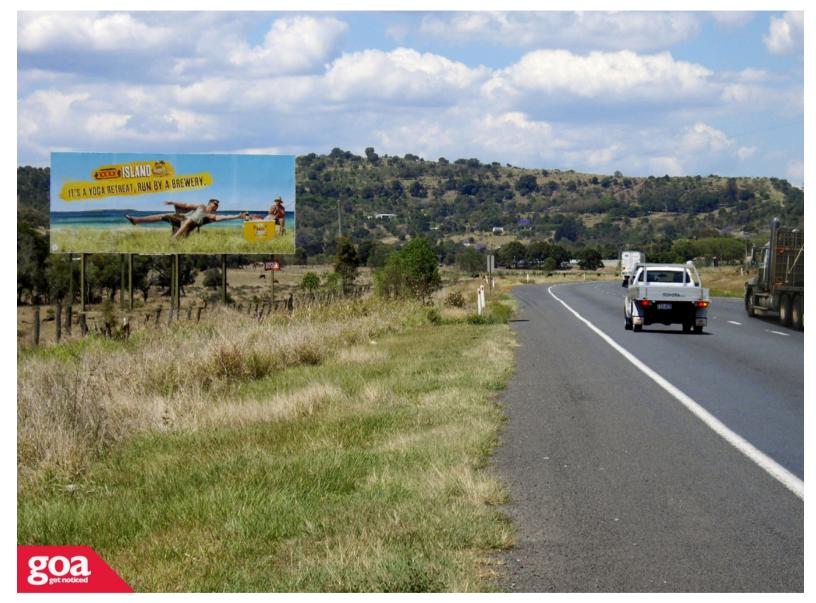

This CLASSIC SPECTACULAR in Hattonvale is mid-way between Brisbane and the large Darling Downs city of Toowoomba. The billboard is located on the left side of the road and is visible to traffic travelling from Toowoomba to Brisbane offering uninterrupted viewing for several kilometres. This unavoidable billboard has huge impact and is one of few advertising opportunities on the Warrego Highway offering a unique opportunity to connect with tourists, holidaymakers and interstate travellers.

**Restrictions:** Tower access required.

Warrego Hwy, Hattonvale - Inbound 4340 0001

Toowoomba

19.43m x 7.93m

Rope Edge

www.goa.com.au