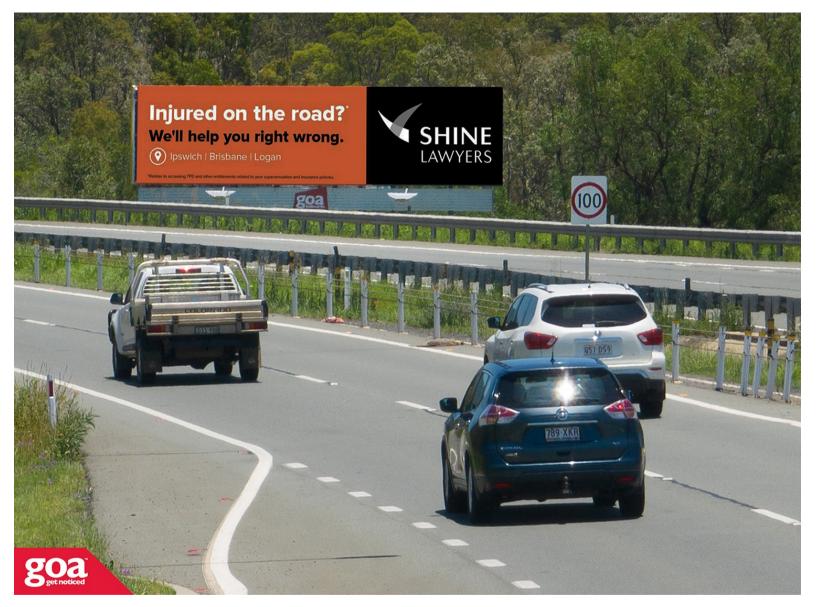

This CLASSIC SUPERSITE located 110 kilometres from Brisbane is on the right side of the highway, visible to traffic travelling towards Toowoomba. The site is one of very few on this highway and enjoys uninterrupted viewing for more than 500m upon approach. Postman's Ridge is situated mid-way between Helidon and Toowoomba. This route is used by tourists and holiday-makers travelling to the Darling Downs region, as well as interstate travellers. The road also carries a moderate level of heavy vehicle traffic. This billboard offers an opportunity to have an ALWAYS ON message in a high traffic area ensuring maximum exposure for your brand.

**Restrictions:** No special conditions.

Warrego Hwy, Helidon West -Outbound 4352 0002

Toowoomba

12.66m x 3.35m

Illuminated

Pocket Edge

www.goa.com.au