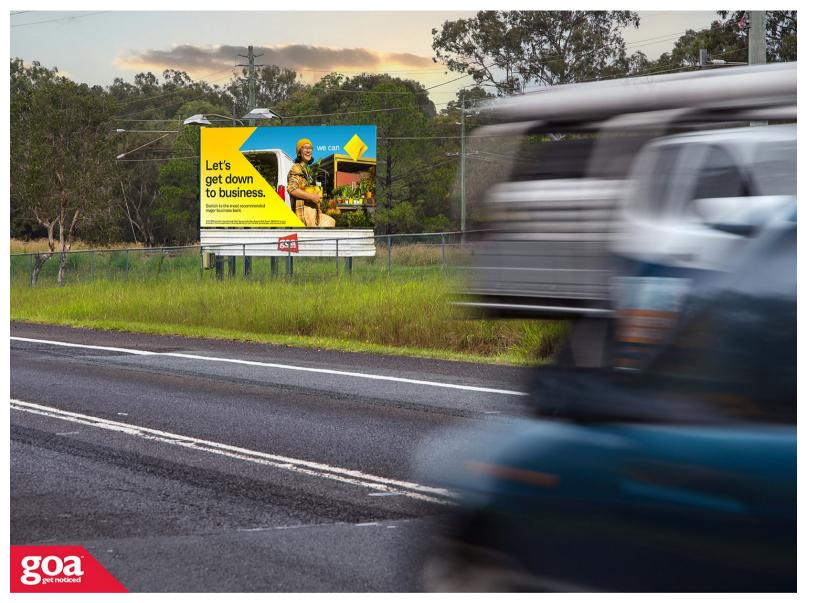

This illuminated CLASSIC 6x3m billboard in Burpengary is approx. 35 km from the Brisbane's CBD and approximately 5 km south of Caboolture. The billboard is on the right side of the road and is visible to traffic heading from Morayfield, Caboolture and the Sunshine Coast towards Brisbane. Morayfield Road is a popular route for traffic from Caboolture to the Bruce Highway.

## Morayfield Rd, Burpengary -Inbound 4506 0001

Brisbane North

6.00m x 3.00m

Illuminated

Pocket Edge