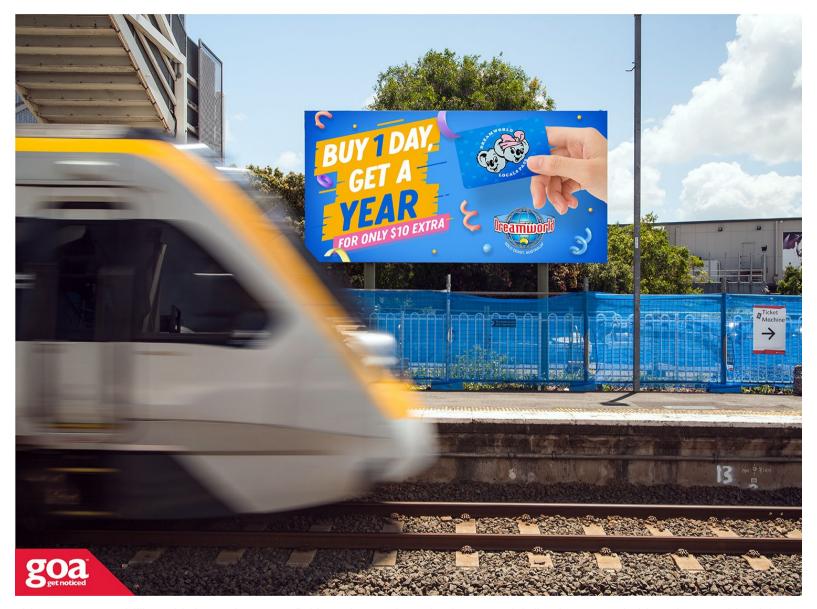

This CLASSIC 6x3 billboard is located at Morayfield Station on the Caboolture/Ipswich line is surrounded by a large residential area. Morayfield Shopping Centre is about 700 metres away and there's a nearby commercial/retail shopping strip. Netrail billboards reach a time rich and entertainment poor audience, who on average wait 9 minutes for their train, with minimal competition for advertising messages on the platform.

**Restrictions:** No advertising with alcohol, gambling, political, union, religious or adult entertainment content.

Morayfield Railway Station platform, Morayfield

4506 0003

Brisbane North

6.00m x 3.00m

Pocket Edge