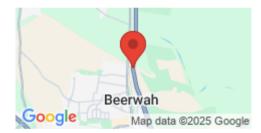

This CLASSIC 6x3m billboard is on the right side of Steve Irwin Way and is visible to traffic heading south from Landsborough to Beerwah and the Glasshouse Mountains. Once a part of the Bruce Highway, Steve Irwin Way is now a major tourist route of the Sunshine Coast hinterland. It takes in the spectacular Glasshouse Mountains en route to Maleny, Montville, and other popular destinations. This location is ideal for local businesses and advertisers wanting to reach holidaymakers and tourists.

**Restrictions:** No advertising of political or religious content.

Steve Irwin Way, Beerwah North -Inbound

4519 0001

Sunshine Coast

6.00m x 3.00m

Rope Edge