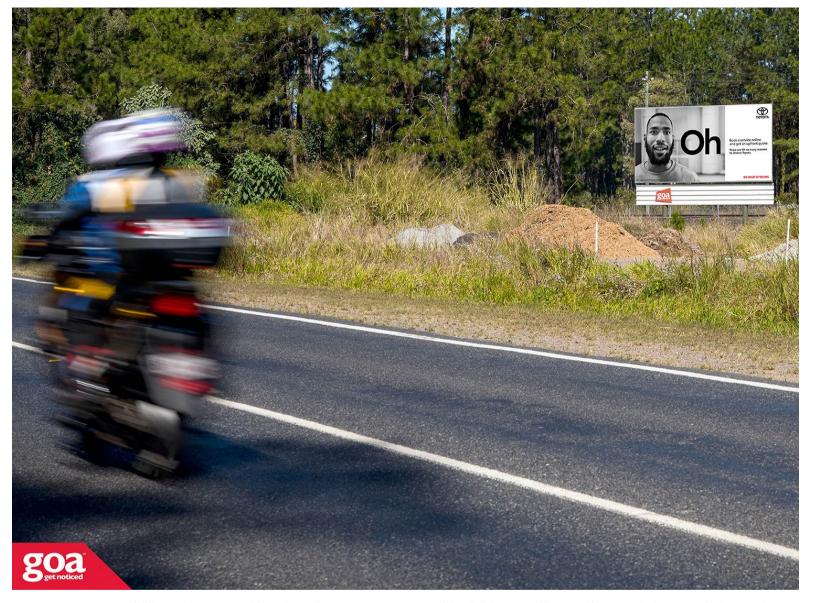

This CLASSIC 6x3m billboard is on the right side of Steve Irwin Way and is visible to traffic heading south from Landsborough to Beerwah and the Glasshouse Mountains. Once a part of the Bruce Highway, Steve Irwin Way is now a major tourist route of the Sunshine Coast hinterland. It takes in the spectacular Glasshouse Mountains en route to Maleny, Montville, and other popular destinations. This location is ideal for local businesses and advertisers wanting to reach holidaymakers and tourists.

**Restrictions:** No advertising of political or religious content.

Steve Irwin Way, Beerwah North -Inbound

4519 0001

Sunshine Coast

6.00m x 3.00m

Rope Edge