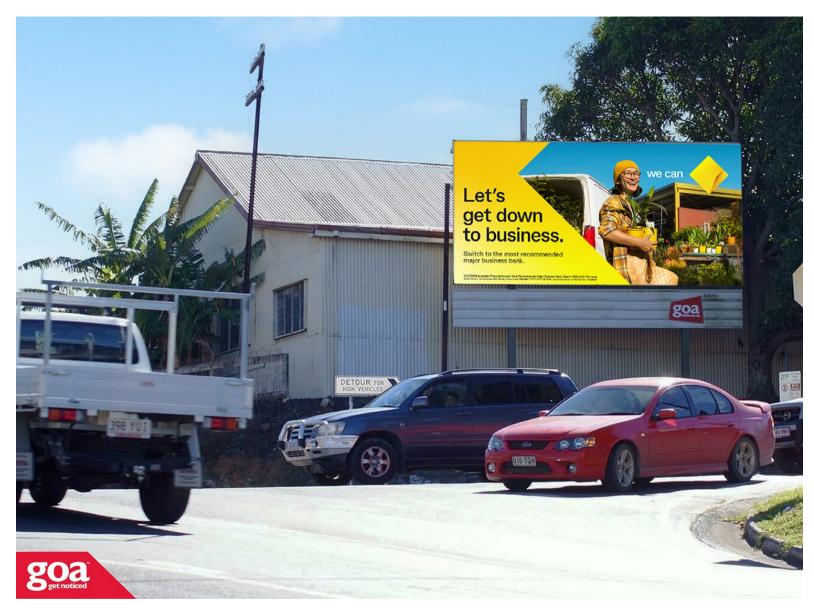

Gympie Google Map data ©2024 www.goa.com.au

This CLASSIC 6x3m billboard is centrally located in the township of Gympie, near the corner of Tozer Street and Station Street, its highly visible to traffic travelling along both streets. As an old gold mining town, Gympie is one of Queensland's most historic townships, making it popular with tourists who are drawn by the history of gold, timber and other historical bushcraft industries. Gympie is also one of the main turnoff points for Fraser Island and Rainbow Beach making it a busy thoroughfare for travellers and holidaymakers. It's a great location to reach your audience.