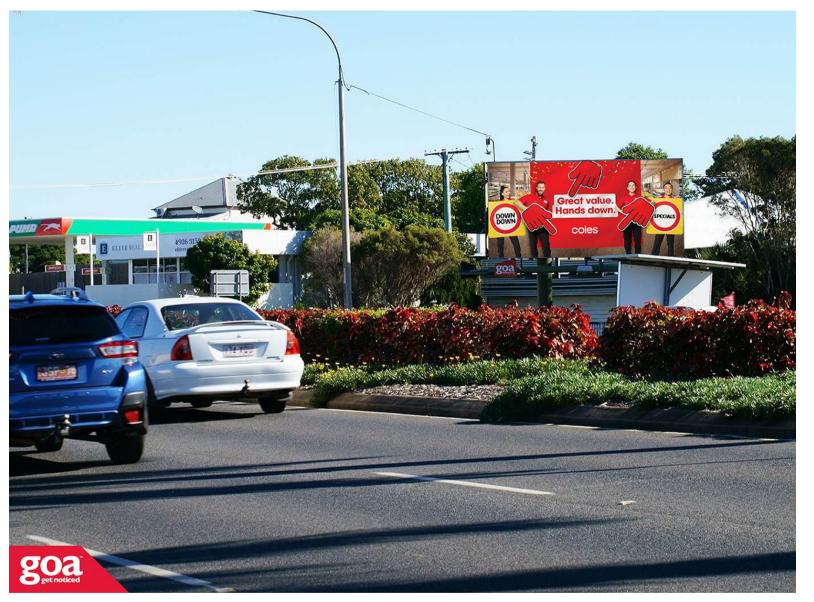

This CLASSIC 6x3m billboard is elevated on a single pole and is illuminated. Situated on the right side of busy Queen Elizabeth Drive, approx. 350m north of a major intersection with Lakes Creek Road. The site offers a wonderful opportunity to reach traffic travelling southbound from the major retail and commercial centres in North Rockhampton. It also captures the attention of traffic heading inbound from the city centre, via Fitzroy Bridge and the popular north eastern suburbs, including Emu Park.